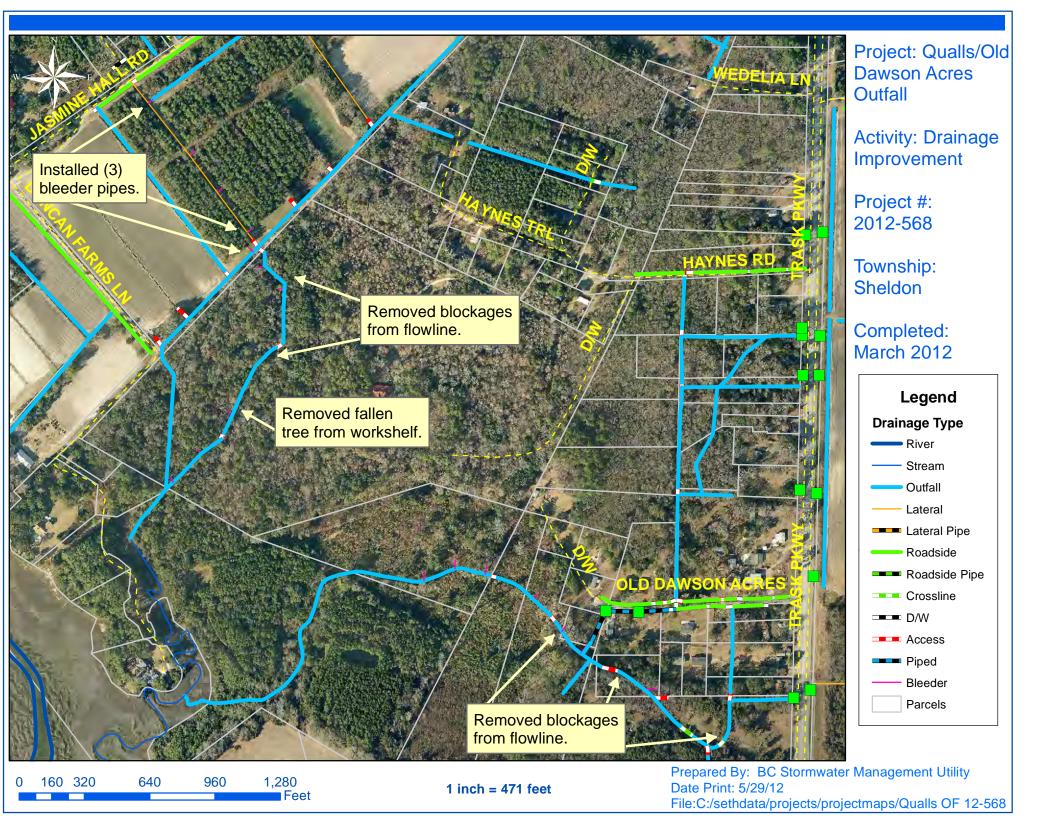

## **Narrative Description of Project:**

Removed fallen tree from workshelf and blockages from flowline. Installed (3) bleeder pipes.

| 2012-568 / Qualls/Dawson Acres Outfall Ditch | Labor | Labor      | Equipment | Material | Contractor | Indirect   |                   |
|----------------------------------------------|-------|------------|-----------|----------|------------|------------|-------------------|
|                                              | Hours | Cost       | Cost      | Cost     | Cost       | Labor      | <b>Total Cost</b> |
| AUDIT / Audit Project                        | 0.5   | \$10.24    | \$0.00    | \$0.00   | \$0.00     | \$0.00     | \$10.24           |
| BKFILL / Back Fill                           | 10.0  | \$204.80   | \$61.70   | \$34.24  | \$0.00     | \$0.00     | \$300.74          |
| BPINST / Bleeder pipe - Installed            | 68.0  | \$1,454.08 | \$234.58  | \$397.10 | \$0.00     | \$0.00     | \$2,085.76        |
| HAUL / Hauling                               | 16.0  | \$342.72   | \$252.89  | \$392.70 | \$0.00     | \$0.00     | \$988.31          |
| LM / Loading Materials                       | 0.5   | \$10.71    | \$14.88   | \$3.53   | \$0.00     | \$0.00     | \$29.12           |
| Indirect Labor, Services and Supplies        | 0.0   | \$0.00     | \$0.00    | \$0.00   | \$0.00     | \$1,355.86 | \$1,355.86        |
| 2012-568 / Qualls/Dawson Acres Outfall Ditch | 95.0  | \$2,022.55 | \$564.05  | \$827.58 | \$0.00     | \$1,355.86 | \$4,770.03        |
| Sub Total                                    |       |            |           |          |            |            |                   |
|                                              |       |            |           |          |            |            |                   |
|                                              |       |            |           |          |            |            |                   |
| Grand Total                                  | 95.0  | \$2,022.55 | \$564.05  | \$827.58 | \$0.00     | \$1,355.86 | \$4,770.03        |